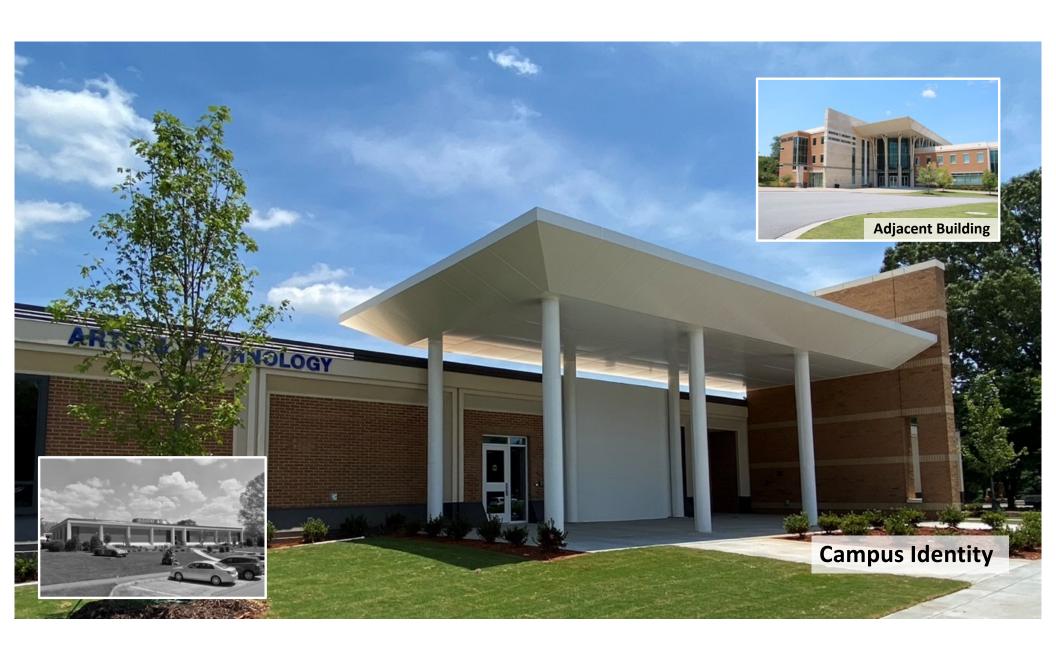

|        | Casework, Plumbing, and Nursing Accessory Walls                                                                             |                    |        |              |

Renovated Area 145,550 \$88.90 avg cost/sq. ft

\$9,910,106 Cost of Work

#### How It Got Done



- Keeping job on track during Covid19
- Unforeseen condition discovery
- Maintain/deliver contingency for façade improve

#### **How It Got Done**



- Laser scanning
- Unable to perform exploratory demo











...unforeseen conditions

### ...Unique Conditions

- Existing mechanical; unknown condition; CxA efforts
- Existing conditions not to code (fire rated chase/dampers), storefront hidden in walls, existing door conditions, non-insulated rain leaders, leaky existing ductwork







# How It Got Done





























### Benefits of Reuse (Renovate vs Building New)

- Sustainability/reuse/adaptation
- Lifecycle cost (systems updates/replacement)
- Less than \$100/sf vs \$400/sf for equivalent new space/programmed areas
  - existing infrastructure
- Existing facility had some flexibility
- TCSG to BOR system building transfer
- Program was tailored to existing facility; tie-back to levels of renovations