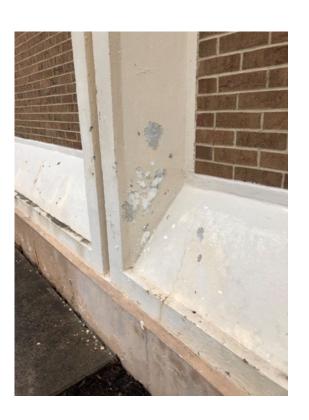

## **Building Assessment**

- Establish condition of existing systems
- Subcontractor Participation
- Project life expectancy
- Prioritize replacement

 Each room individually priced with multiple renovation-level considerations