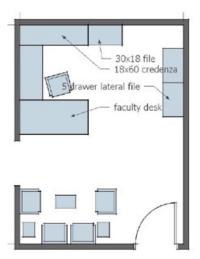

#### Goal: stay within the existing building footprint

- Refined room requirements
  - Diagrams
  - Data sheets

Videoconfernce Room - 20 Seats

|               | Square Footage                                   |           |          |       |             |
|---------------|--------------------------------------------------|-----------|----------|-------|-------------|
| NG Lanier Tec |                                                  |           |          |       |             |
| No. Space     | s Room Name                                      | Total SF  | Length x | Width | = Room Area |
| 1             | Instructional Technology Storage                 | 120       | 10       | 12    | 120         |
| 1             | Integrated Sciences Classroom and Lab (32 seats) | 2184      | 42       | 52    | 2184        |
| 1             | Integrated Sciences Lab (32 seats)               | 1428      | 42       | 34    | 1428        |
| 1             | Integrated Sciences Storage/Prep                 | 300       | 300      | 1     | 300         |
| 3             | Kinesiology Offices                              | 360       | 12       | 10    | 120         |
| 1             | Kinesiology/Human Performance Lab PLACEHOLDER    | 1000      | 1000     | 1     | 1000        |
| 1             | Technology & Literature Center                   | 448       | 28       | 16    | 448         |
| 70            | Department Area Subtotal                         | 21,604.00 |          |       |             |
|               | Department Circulation 20%                       | 4,320.80  |          |       |             |
|               | Total Departmental Area                          | 25,924.80 |          |       |             |
| Film & Dig    | ital Media                                       |           |          |       |             |
|               | * construct "back lot" building fronts           |           |          |       |             |
| 1             | Breakroom (4 seats)                              | 120       | 10       | 12    | 120         |
| 1             | Color Grading Room (seat 12)                     | 280       | 14       | 20    | 280         |
| 1             | Computer Lab (18 seats) forward facing           | 728       | 28       | 26    | 728         |
| 1             | Conference Room (20 seats)                       | 384       | 32       | 12    | 384         |
| 1             | Copy/Workroom                                    | 120       | 12       | 10    | 120         |
| 2             | Dressing Rooms                                   | 560       | 14       | 20    | 280         |