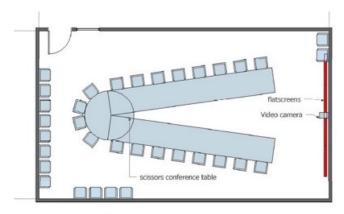

#### Goal: stay within the existing building footprint

- Refined room requirements
  - Diagrams
  - Data sheets

Videoconfernce Room - 20 Seats

|               | Square Footage                                   |           |          |       |             |
|---------------|--------------------------------------------------|-----------|----------|-------|-------------|
| NG Lanier Tec |                                                  |           |          |       |             |
| No. Space     | s Room Name                                      | Total SF  | Length x | Width | = Room Area |
| 1             | Instructional Technology Storage                 | 120       | 10       | 12    | 120         |
| 1             | Integrated Sciences Classroom and Lab (32 seats) | 2184      | 42       | 52    | 2184        |
| 1             | Integrated Sciences Lab (32 seats)               | 1428      | 42       | 34    | 1428        |
| 1             | Integrated Sciences Storage/Prep                 | 300       | 300      | 1     | 300         |
| 3             | Kinesiology Offices                              | 360       | 12       | 10    | 120         |
| 1             | Kinesiology/Human Performance Lab PLACEHOLDER    | 1000      | 1000     | 1     | 1000        |
| 1             | Technology & Literature Center                   | 448       | 28       | 16    | 448         |
| 70            | Department Area Subtotal                         | 21,604.00 |          |       |             |
|               | Department Circulation 20%                       | 4,320.80  |          |       |             |
|               | Total Departmental Area                          | 25,924.80 |          |       |             |
| Film & Dig    | ital Media                                       |           |          |       |             |
|               | * construct "back lot" building fronts           |           |          |       |             |
| 1             | Breakroom (4 seats)                              | 120       | 10       | 12    | 120         |
| 1             | Color Grading Room (seat 12)                     | 280       | 14       | 20    | 280         |
| 1             | Computer Lab (18 seats) forward facing           | 728       | 28       | 26    | 728         |
| 1             | Conference Room (20 seats)                       | 384       | 32       | 12    | 384         |
| 1             | Copy/Workroom                                    | 120       | 12       | 10    | 120         |
| 2             | Dressing Rooms                                   | 560       | 14       | 20    | 280         |