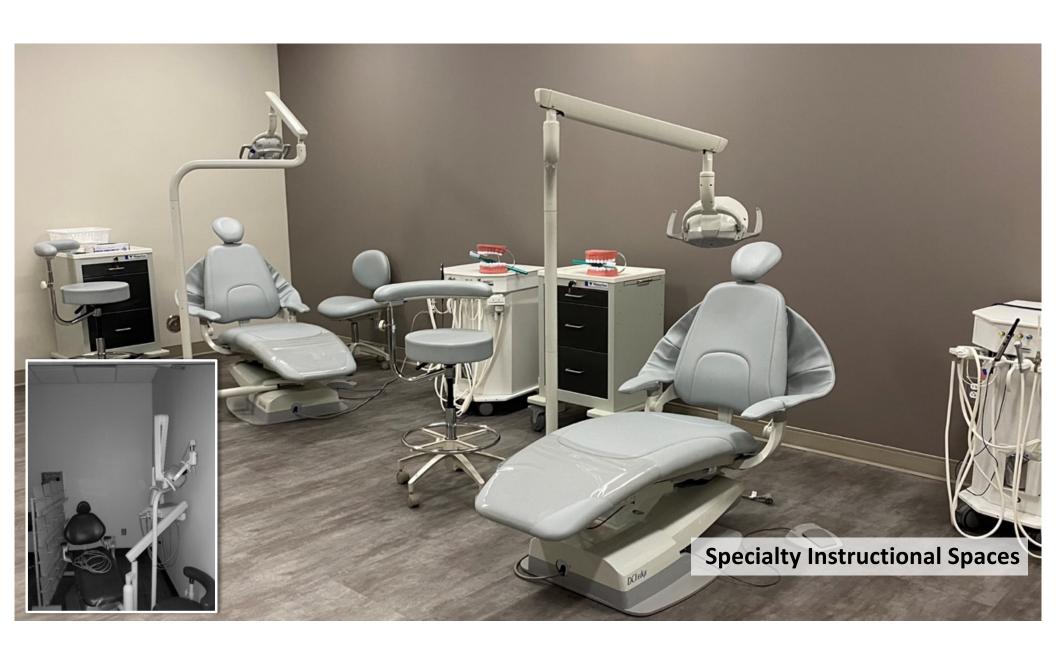

### Core Planning Objectives

- Accreditation issues
- Scattered departments
- Growing departments, expand in place
- Physical needs match up with available facilities
- Specialty spaces

**Visual Arts** 