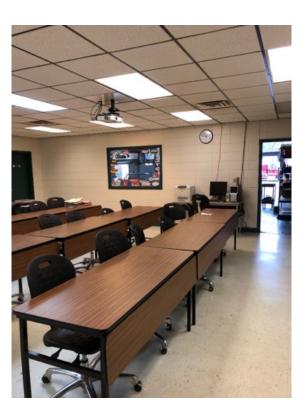

#### Goal: stay within the existing building footprint

- Refined room requirements
  - Diagrams
  - Data sheets

Videoconfernce Room - 20 Seats

|               | Square Footage                                   |           |          |       |             |
|---------------|--------------------------------------------------|-----------|----------|-------|-------------|
| NG Lanier Tec |                                                  |           |          |       |             |
| No. Space     | s Room Name                                      | Total SF  | Length x | Width | = Room Area |
| 1             | Instructional Technology Storage                 | 120       | 10       | 12    | 120         |
| 1             | Integrated Sciences Classroom and Lab (32 seats) | 2184      | 42       | 52    | 2184        |
| 1             | Integrated Sciences Lab (32 seats)               | 1428      | 42       | 34    | 1428        |
| 1             | Integrated Sciences Storage/Prep                 | 300       | 300      | 1     | 300         |
| 3             | Kinesiology Offices                              | 360       | 12       | 10    | 120         |
| 1             | Kinesiology/Human Performance Lab PLACEHOLDER    | 1000      | 1000     | 1     | 1000        |
| 1             | Technology & Literature Center                   | 448       | 28       | 16    | 448         |
| 70            | Department Area Subtotal                         | 21,604.00 |          |       |             |
|               | Department Circulation 20%                       | 4,320.80  |          |       |             |
|               | Total Departmental Area                          | 25,924.80 |          |       |             |
| Film & Dig    | ital Media                                       |           |          |       |             |
|               | * construct "back lot" building fronts           |           |          |       |             |
| 1             | Breakroom (4 seats)                              | 120       | 10       | 12    | 120         |
| 1             | Color Grading Room (seat 12)                     | 280       | 14       | 20    | 280         |
| 1             | Computer Lab (18 seats) forward facing           | 728       | 28       | 26    | 728         |
| 1             | Conference Room (20 seats)                       | 384       | 32       | 12    | 384         |
| 1             | Copy/Workroom                                    | 120       | 12       | 10    | 120         |
| 2             | Dressing Rooms                                   | 560       | 14       | 20    | 280         |

# Department/Plan Development

Building Schematic Designs

Individual Design Sessions

Users, architect, CM, facilities